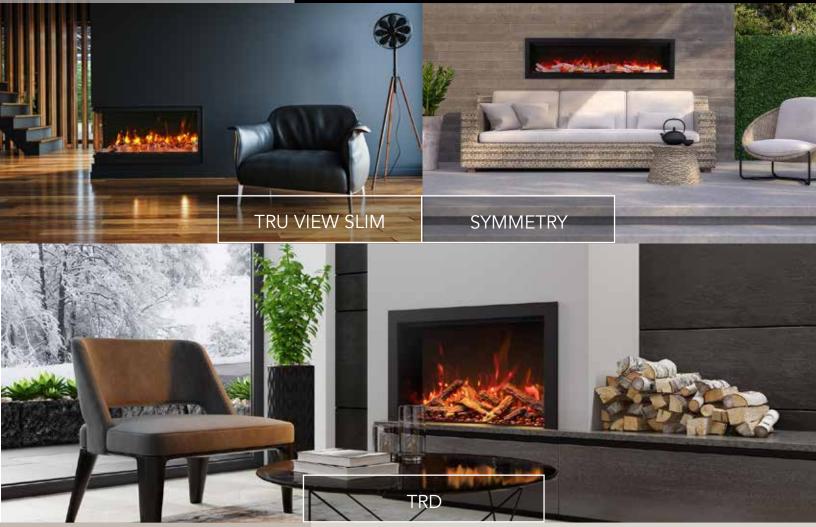

#### SHOWCASE PACKAGE FOR BUILDER SHOWROOMS

\$1,999.00 **FOR 3 UNITS** Shipping & Taxes Additional

Step 1: Select one: Tru View Slim 50" or 60" (Comes with Designer Media Kit)

**Step 2:** Sym 50" or 60" (Comes with Designer Media Kit)

**Step 3:** TRD 30"

#### THE ULTIMATE SHOWROOM DISPLAY PACKAGE

TRD

SYMMETRY XT

Step 1: Tru View XL 50" or 60" (Comes with Designer Media Kit)

Step 2: TRD 30", 33" or 38" (Comes with Designer Media Kit)

Step 3: Sym XT 50" or 60" (Comes with Designer Media Kit)