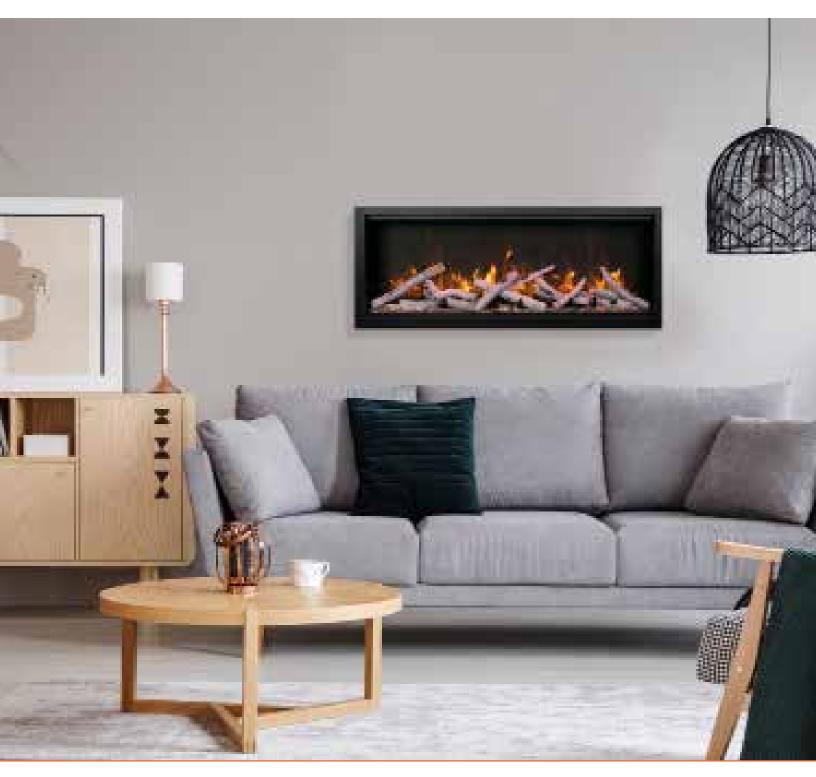

## WE MAKE BECOMING A DEALER SIMPLE

Introducing a purposefully crafted Showroom Display Package comprising four series, where functionality and top-notch quality take center stage. Available in various sizes, catering to the compact corners of smaller spaces and the grandeur of larger homes.

#### Get in touch with us today.

Tru View XL Deep 50" or 60" (Comes with Designer Media Kit)
TRD 30", 33" or 38" (Comes with Designer Media Kit)
Symmetry XT 50" or 60" (Comes with Designer Media Kit)

No further burn credit available. Units must be on display for one (1) full calendar year.