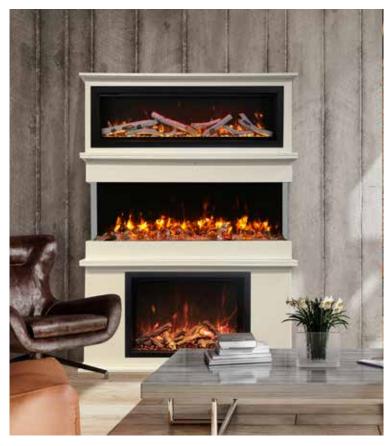

## WE MAKE BECOMING A DEALER SIMPLE

Introducing a purposefully crafted Showroom Display Package comprising four series, where functionality and top-notch quality take center stage. Available in various sizes, catering to the compact corners of smaller spaces and the grandeur of larger homes.

#### SHOWCASE PACKAGE FOR BUILDER SHOWROOMS

\$1,999.00 **FOR 3 UNITS** Shipping & Taxes Additional

Step 1: Select one: Tru View Slim 50" or 60" (Comes with Designer Media Kit)

**Step 2:** Sym 50" or 60" (Comes with Designer Media Kit)

**Step 3:** TRD 30"