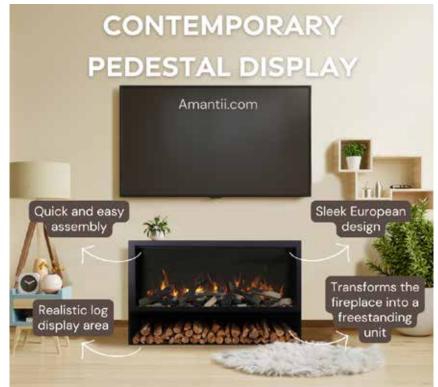

**ELEVATE YOUR EXHIBITS:** PREMIUM PEDESTAL DISPLAYS FOR DISTINCTIVE PRESENTATIONS

## **PEDESTAL SHOWROOM DISPLAY:**

Option 1. TRD 26", 30" or 33" and Contemporary Pedestal Display \$650 Option 2. Sym 50" XT Bespoke and Contemporary Pedestal Display \$799 Option 3. TRD 38" Bespoke and Contemporary Pedestal Display \$799